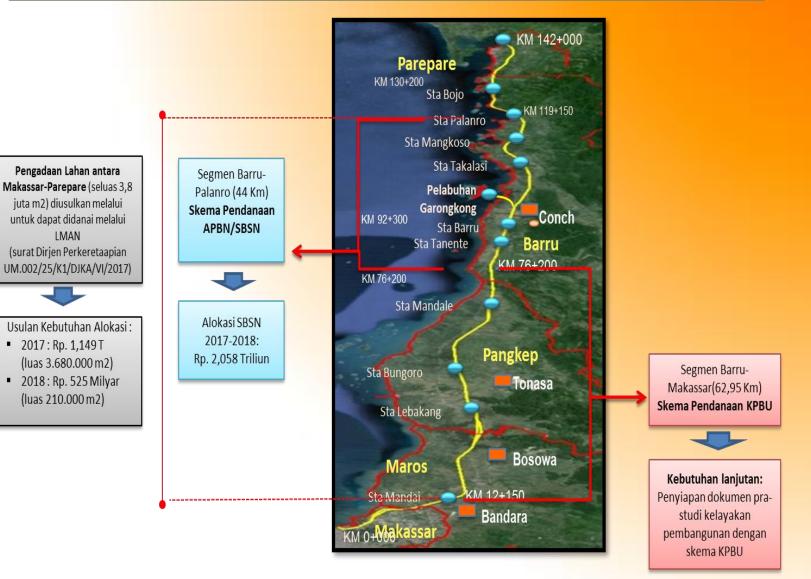

## SENTRA ECONOMIC CONNECTIVITY MAKASSAR – PARE PARE RAILWAY

9 - Airport railway

- 4. Cement FactoryFajar Group, Barru
- Panjang Lintasan: 7 KMAnggaran : 310 M
- Kapasitas Produksi : 8 Jt Ton/Thn

7. Cement Factory TONASA,

8. Cement Factory

BOSOWA, Maros

- Panjang Lintasan: 3,5 KM
- Anggaran : 150 M
- Kapasitas Produksi : 4,2 Jt Ton/Thn

## DEVELOPMENT BUDGET NEEDED MAKASSAR-PARE PARE RAILWAY

| Kilometer                 | Lahan   | Konstruksi | Total    |
|---------------------------|---------|------------|----------|
| KM 119+150 s.d KM 142+000 | 308 M   | 4,287 M    | 4,287 M  |
| KM 92+300 s.d KM 119+150  | 152 M   | 1,963 M    | 2,115 M  |
| KM 76+200 s.d KM 92+300   | 84 M    | 1,149 M    | 1,233 M  |
| KM 12+500 s.d KM 76+200   | 990 M   | 3,470 M    | 4,460 M  |
| KM 0+000 s.d KM 12+500    | 736 M   | 1,804 M    | 2,540M   |
| TOTAL                     | 2,200 M | 12,673 M   | 14,873 M |

LMAN

#### FINANCIAL SCHEME OF **MAKASSAR-PARE PARE RAILWAY DEVELPOMENT**