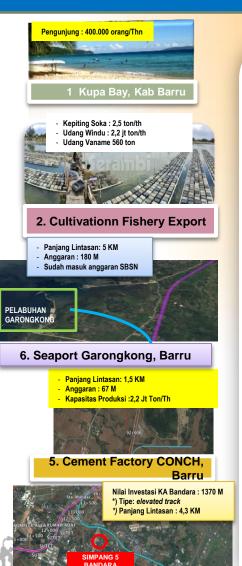

## SENTRA ECONOMIC CONNECTIVITY MAKASSAR – PARE PARE RAILWAY

9 - Airport railway

- 4. Cement FactoryFajar Group, Barru
- Panjang Lintasan: 7 KMAnggaran : 310 M
- Kapasitas Produksi : 8 Jt Ton/Thn

7. Cement Factory TONASA,

8. Cement Factory

BOSOWA, Maros

- Panjang Lintasan: 3,5 KM
- Anggaran : 150 M
- Kapasitas Produksi : 4,2 Jt Ton/Thn