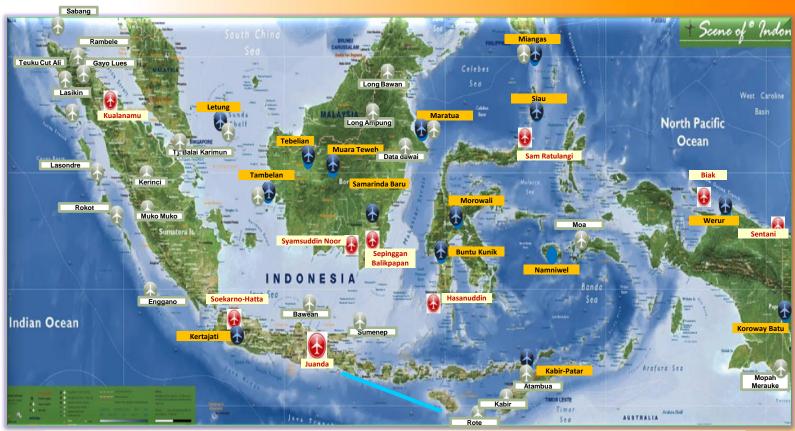

#### **AIRPORT CONSTRUCTION/DEVELOPMENT PLAN IN 2015-**2019

#### Keterangan:

**Development Plan of 15 New Airport** 

**Development of 9 Airports of Air Cargo Service** 

Development of 25 Airports in border and disaster-prone area

Increase in number of pioneer shipping line route and subsidized for 265 routes air transport