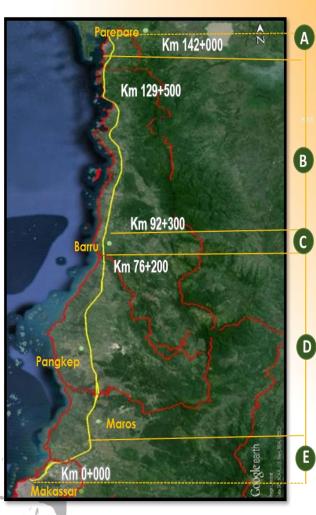

## SENTRA ECONOMIC CONNECTIVITY MAKASSAR – PARE PARE RAILWAY

9 - Airport railway

- 4. Cement FactoryFajar Group, Barru
- Panjang Lintasan: 7 KMAnggaran : 310 M
- Kapasitas Produksi : 8 Jt Ton/Thn

7. Cement Factory TONASA,

8. Cement Factory

BOSOWA, Maros

- Panjang Lintasan: 3,5 KM
- Anggaran : 150 M
- Kapasitas Produksi : 4,2 Jt Ton/Thn

## DEVELOPMENT BUDGET NEEDED MAKASSAR-PARE PARE RAILWAY

| Kilometer                 | Lahan   | Konstruksi | Total    |
|---------------------------|---------|------------|----------|
| KM 119+150 s.d KM 142+000 | 308 M   | 4,287 M    | 4,287 M  |
| KM 92+300 s.d KM 119+150  | 152 M   | 1,963 M    | 2,115 M  |
| KM 76+200 s.d KM 92+300   | 84 M    | 1,149 M    | 1,233 M  |
| KM 12+500 s.d KM 76+200   | 990 M   | 3,470 M    | 4,460 M  |
| KM 0+000 s.d KM 12+500    | 736 M   | 1,804 M    | 2,540M   |
| TOTAL                     | 2,200 M | 12,673 M   | 14,873 M |