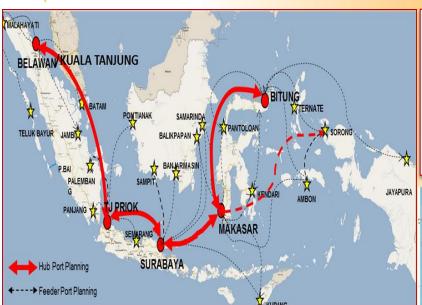

### PORT DEVELOPMENT IN SUPPORTING THE IMPLEMENTATION OF SEA TOLL

5 HUB PORTS (BELAWAN/KUALA TANJUNG, TJ. PRIOK, TJ. PERAK, MAKASSAR, BITUNG)

19 PORT FEEDER

>100 PORTS SUBFEEDER TO IMPROVE CONNECTIVITY

#### **SEA TOLL CONCEPT**

- STRENGTHENING THE SHIPPING ROUTE WITH EMPHASIS ON THE EASTERN PART OF INDONESIA
- SHIPPING LINE CONNECTION FROM WEST TO EAST PART OF INDONESIA (CONNECTIVITY)
- EASINESS OF TRADE ACCESS FROM THE SOUTH AREA OF PACIFIC COUNTRIES
   TO THE EAST AREA OF ASIAN COUNTRIES
- SHIPPING ROUTINE AND SCHEDULED FROM WEST TO EAST INDONESIA