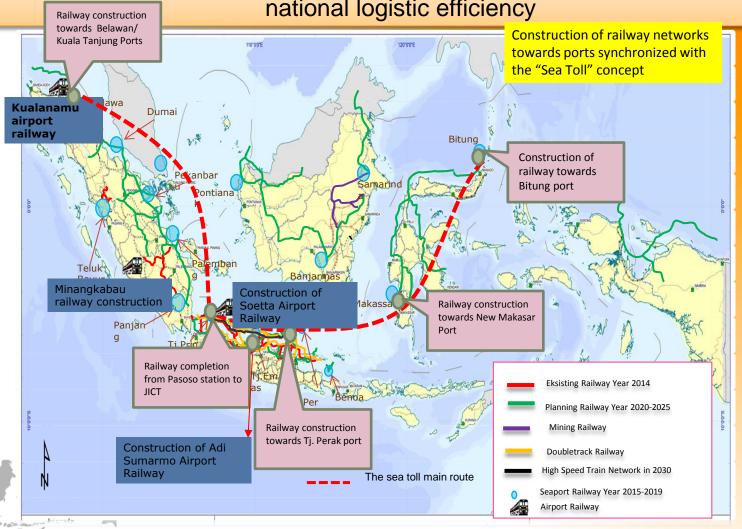

### ALIGNMENT OF RAILWAY NETWORKS TOWARDS AIRPORTS AND PORTS

Construction of railway networks towards airports, ports to improve the national logistic efficiency