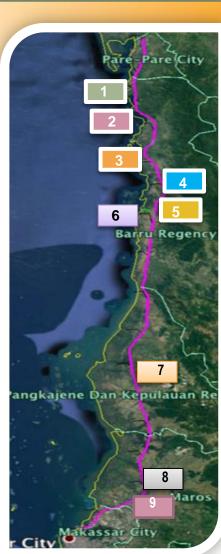

## SENTRA ECONOMIC CONNECTIVITY MAKASSAR – PARE PARE RAILWAY

9 - Airport railway

- 4. Cement FactoryFajar Group, Barru
- Panjang Lintasan: 7 KMAnggaran : 310 M
- Kapasitas Produksi : 8 Jt Ton/Thn

7. Cement Factory TONASA,

8. Cement Factory

BOSOWA, Maros

- Panjang Lintasan: 3,5 KM
- Anggaran : 150 M
- Kapasitas Produksi : 4,2 Jt Ton/Thn