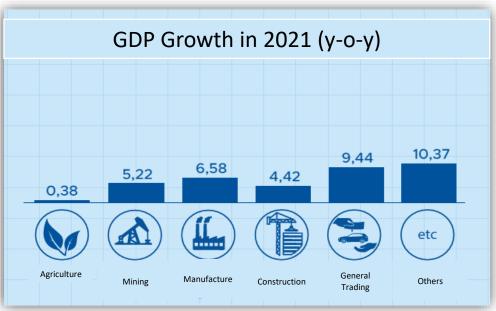

### Indonesia Economy Growth 7,07% (y-o-y) Q2 - 2021

Accumulatively economy growth is 3.10 in first semester 2021 compare to 1 semester 2020

- Construction growth 4,42%
  - Budget realization from Government 50,22%
  - Construction activities for strategic project back on running and active imported material.