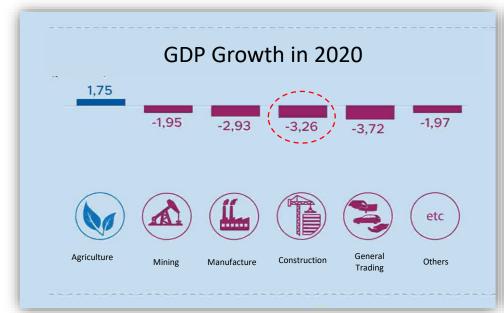

# **Economy Highlight**

• Year 2020 Construction growth was the lowest growth in last 10 years