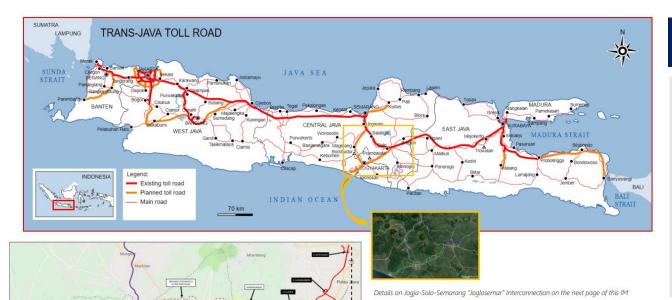

#### **Progress in Trans Java**

1167 km Toll Road Network already established

New Development: Joglosemar Toll road Jogjakarta- Solo – Semarang connected to New Jogjakarta International Airport

Oct. 2020 – 2023: Lad Acquisition
Jan 2021 – 2024: Construction
Mid 2023 – 2061: Operation PPP