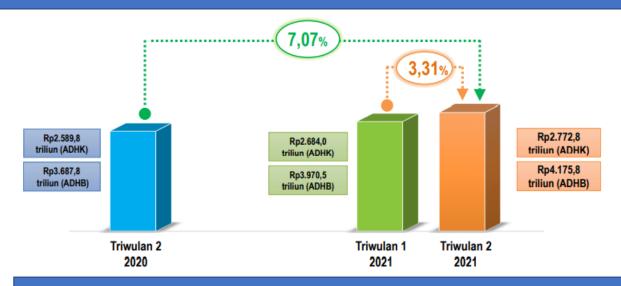

### Indonesia Economy Growth 7,07% (y-o-y) Q2 - 2021

Accumulatively economy growth is 3.10 in first semester 2021 compare to 1 semester 2020

- Construction growth 4,42%
  - Budget realization from Government 50,22%
  - Construction activities for strategic project back on running and active imported material.