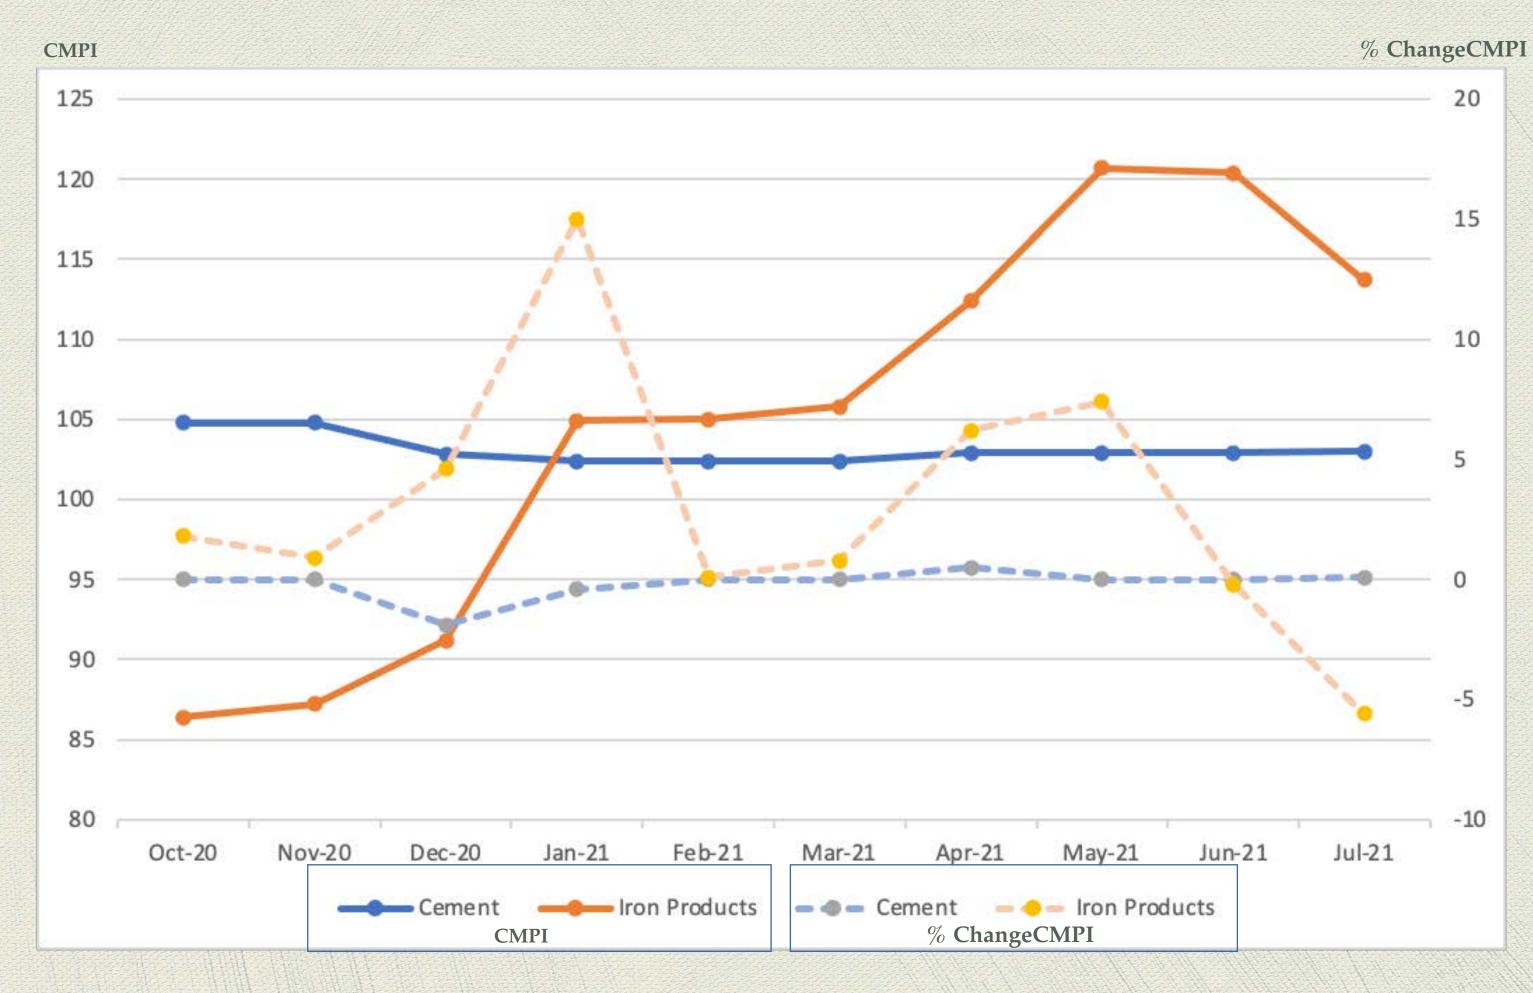

### Construction Material Price Index

#### **Higher Steel Price**

- 1.Robust Demand
- 2. Steel Production Curb
- 3.Iron Ore Price jumped 35% YTD
- 4. Thai Baht Depreciation
- 5. China Policy