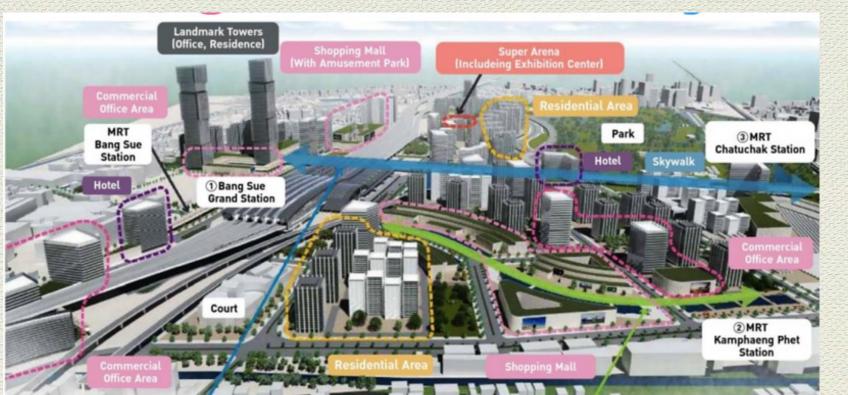

# Present & Future Construction Projects Talingchan-Bangsue-Rangsit Red Line

Talingchan- Bangsue-Rangsit Red line

- 26.4 Km north (Bangsue-Rangsit)
- •14.6 Km west (Talingchan-Bangsue)
- Civil work done by Thai Contractors
- Track work & Signaling by Japanese Contractors (Hitachi)