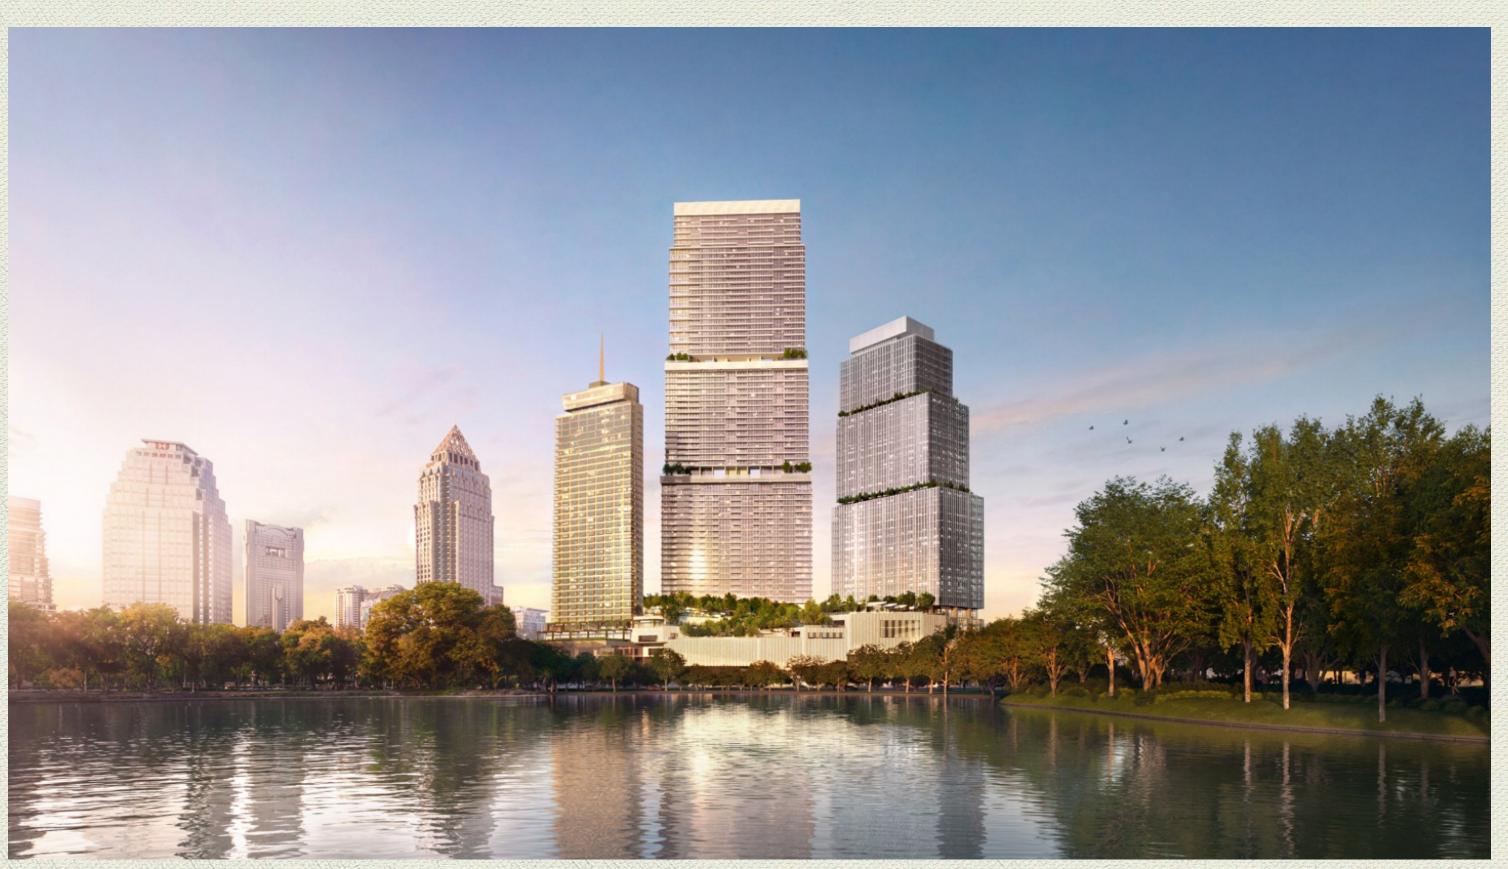

# Present & Future Construction Projects One Bangkok Project

# Present & Future Construction Projects One Bangkok Project

- 41 acres of land on the corner
   of Rama 4 and Wireless Road
- 4 zone hotel, office, condo,
   and commercial
- Investment value of 4 BillionUSD
- Opened in phases from 2023-2026