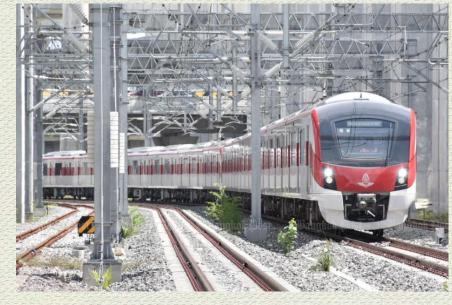

# Present & Future Construction Projects Talingchan-Bangsue-Rangsit Red Line

Talingchan- Bangsue-Rangsit Red line

- 26.4 Km north (Bangsue-Rangsit)
- •14.6 Km west (Talingchan-Bangsue)
- Civil work done by Thai Contractors
- Track work & Signaling by Japanese Contractors (Hitachi)