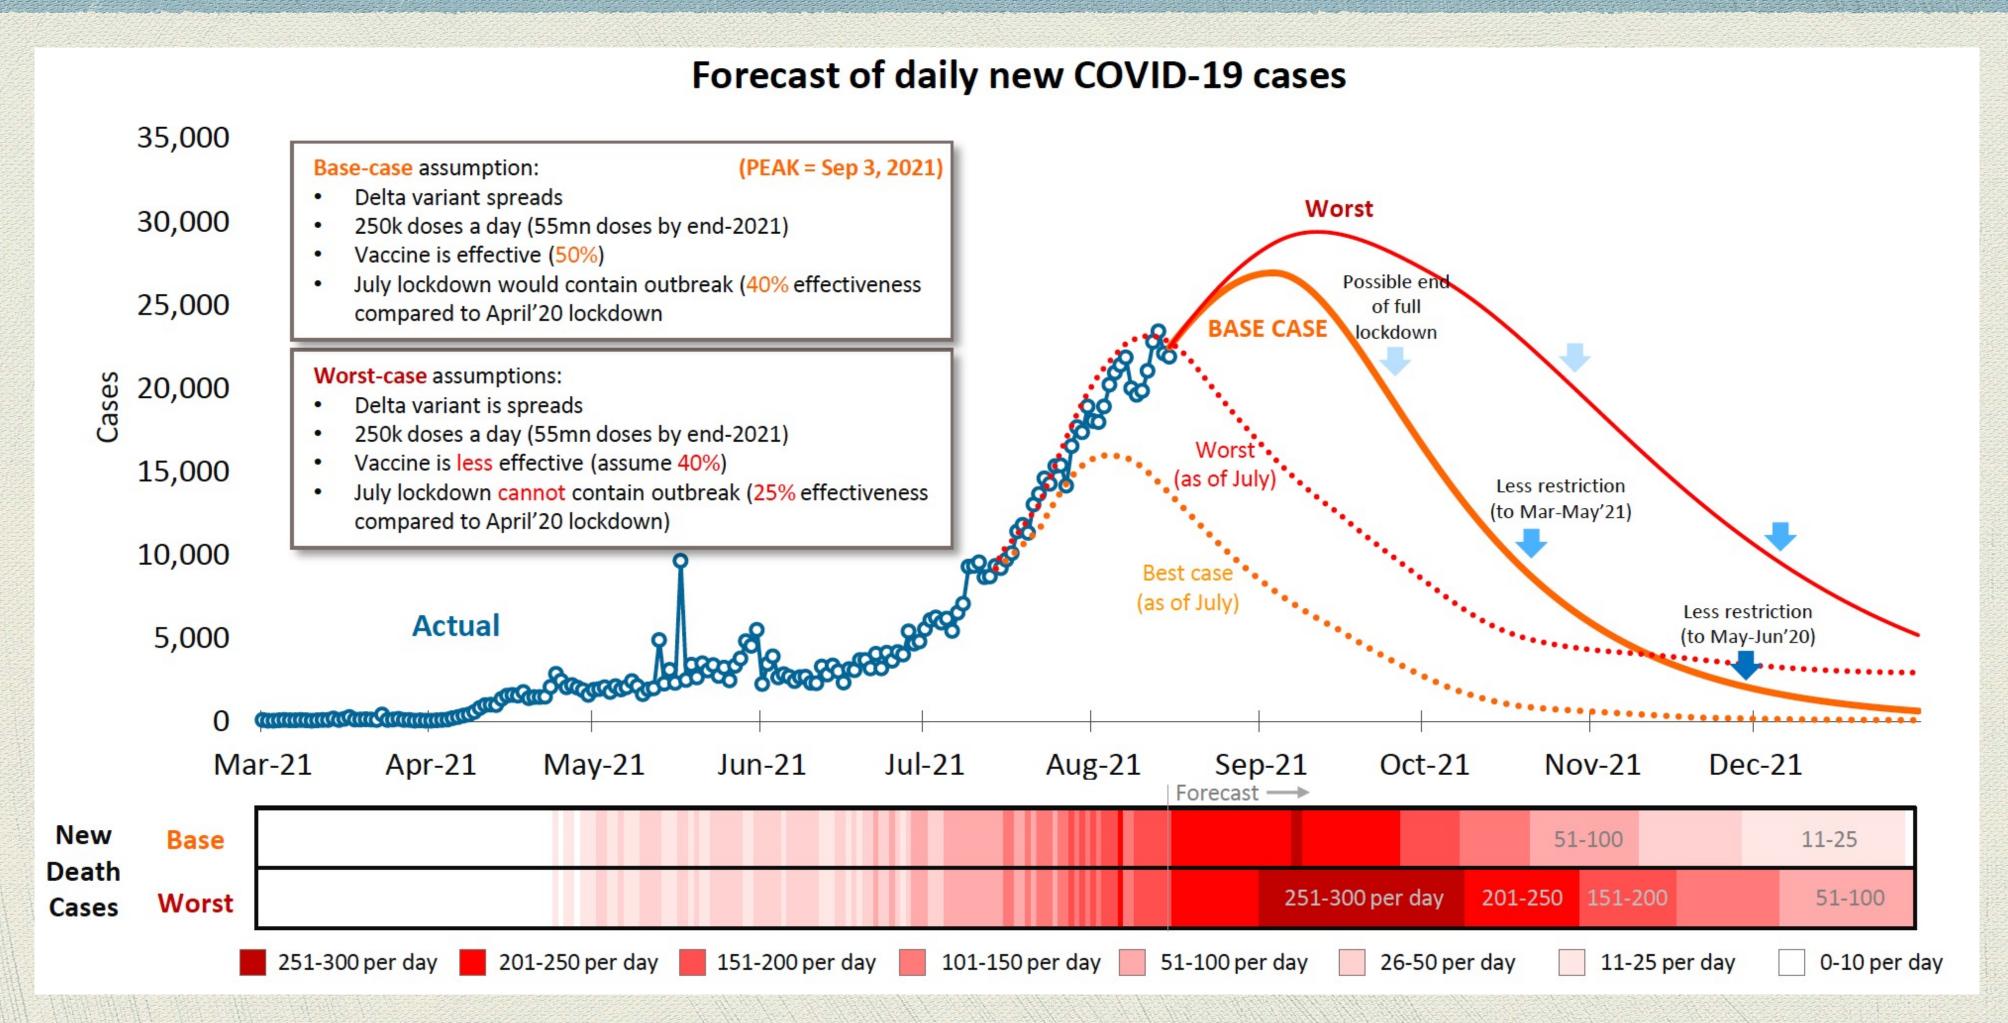

# 51st ACF Council Meeting - Country Report

TCA - Thai Contractors Association under H.M. the King's Patronage August 26th, 2021

### Presentation Outline

- 1. Economic Update and Construction Situations
- 2.Labor Wages
- 3. Major Building Materials Prices and Changes
- 4. Issues related to the Construction Industry
- 5.Present & Future Construction Projects and Investment Opportunities



### Economic Update



Source: Office of the National Economic and Social Development Council

# Forecast of daily new COVID-19 cases



# Thailand GDP Growth Forecast



| Krungsri Research Forecast           |             | 2019 | 2020  | 2021F |
|--------------------------------------|-------------|------|-------|-------|
| GDP growth                           | YoY (%)     | 2.3  | -6.1  | 1.2   |
| Private Consumption Expenditure      | YoY (%)     | 4.0  | -1.0  | 1.1   |
| Government Consumption Expenditure   | YoY (%)     | 1.7  | 0.9   | 4.3   |
| Private Investment                   | YoY (%)     | 2.7  | -8.4  | 3.9   |
| Public Investment                    | YoY (%)     | 0.1  | 5.7   | 7.9   |
| Nominal Exports in USD (f.o.b.)      | YoY (%)     | -3.3 | -6.5  | 15.0  |
| Nominal Imports in USD (f.o.b.)      | YoY (%)     | -5.6 | -13.8 | 21.5  |
| Current Account Balance              | USD, bn     | 38.2 |