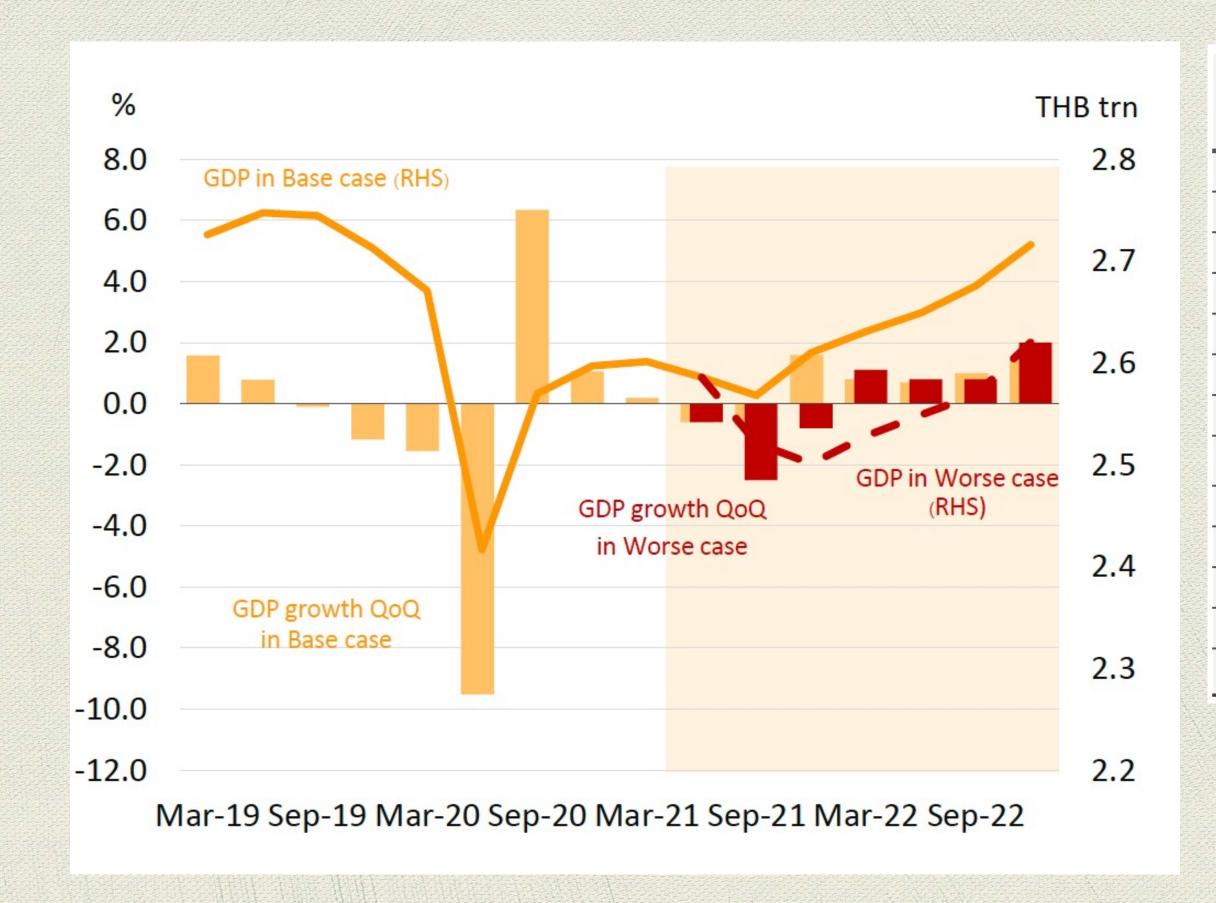

# Thailand GDP Growth Forecast

| Krungsri Research Forecast           |             | 2019 | 2020  | 2021F |
|--------------------------------------|-------------|------|-------|-------|
| GDP growth                           | YoY (%)     | 2.3  | -6.1  | 1.2   |
| Private Consumption Expenditure      | YoY (%)     | 4.0  | -1.0  | 1.1   |
| Government Consumption Expenditure   | YoY (%)     | 1.7  | 0.9   | 4.3   |
| Private Investment                   | YoY (%)     | 2.7  | -8.4  | 3.9   |
| Public Investment                    | YoY (%)     | 0.1  | 5.7   | 7.9   |
| Nominal Exports in USD (f.o.b.)      | YoY (%)     | -3.3 | -6.5  | 15.0  |
| Nominal Imports in USD (f.o.b.)      | YoY (%)     | -5.6 | -13.8 | 21.5  |
| Current Account Balance              | USD, bn     | 38.2 | 17.6  | -2.4  |
| Tourist Arrivals                     | Mn, persons | 39.8 | 6.7   | 0.21  |
| Headline Inflation                   | YoY (%)     | 0.7  | -0.8  | 1.2   |
| Exchange rate (end of period)        | THB/USD     | 30.1 | 30.0  | 32.8  |
| Policy Interest rate (end of period) | (%)         | 1.25 | 0.50  | 0.50  |
| Dubai crude price (period average)   | USD/bbl     | 63   | 42    | 66    |

### Construction Situation

# Construction Sector Growth

| 0010         |      |      |       | 2021 |      |      |            |
|--------------|------|------|-------|------|------|------|------------|
|              | 2019 | 2020 | Q1    | Q2   | Q3   | Q4   | <b>Q</b> 1 |
| Construction | 1.7  | 2.2  | -9.4  | 7.6  | 10.3 | -0.2 | 12.9       |
| Private      | 0.9  | -2.2 | -4.0  | -1.4 | 0.5  | -3.8 | -0.4       |
| Public       | 2.3  | 5.7  | -13.2 | 15.5 | 17.7 | 2.9  | 23.1       |