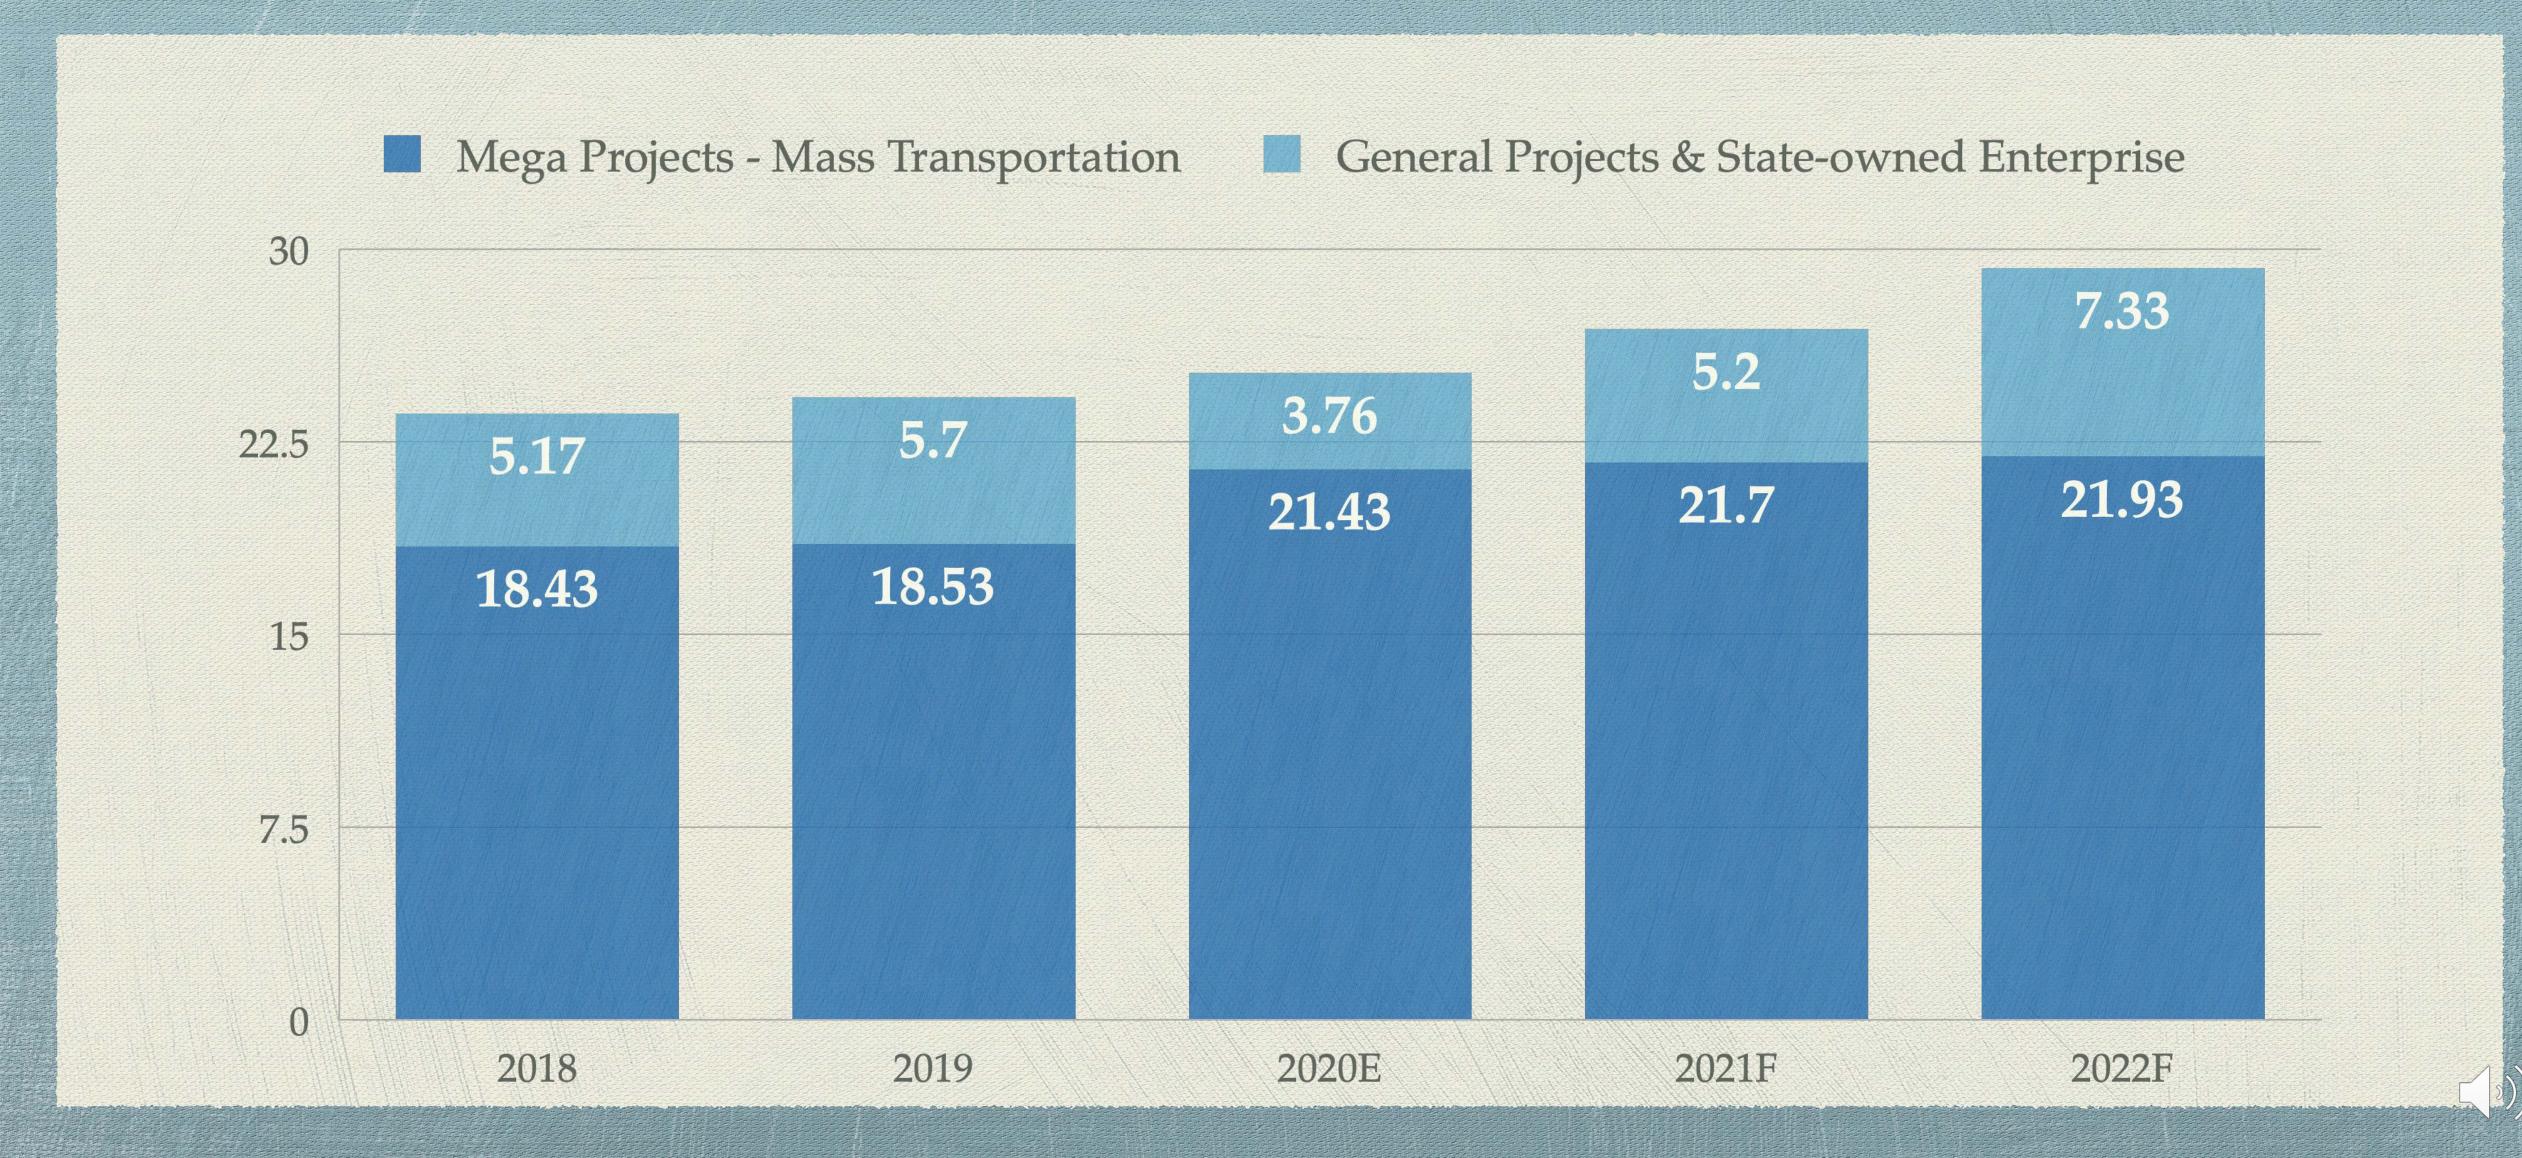

|

- \* Sudden Publish on Royal Gazette's Website on late Saturday night to confine construction site, and camp for 30 days, start Monday June 28th.
  - All construction sites and workers' dorms are closed.
  - Construction Work halted.
  - Movement of Construction workers banned for at least 30 days.

# Construction Sector Growth

| 0010         |      |      |       | 2021 |      |      |            |
|--------------|------|------|-------|------|------|------|------------|
|              | 2019 | 2020 | Q1    | Q2   | Q3   | Q4   | <b>Q</b> 1 |
| Construction | 1.7  | 2.2  | -9.4  | 7.6  | 10.3 | -0.2 | 12.9       |
| Private      | 0.9  | -2.2 | -4.0  | -1.4 | 0.5  | -3.8 | -0.4       |
| Public       | 2.3  | 5.7  | -13.2 | 15.5 | 17.7 | 2.9  | 23.1       |

### Investment in USD



# Labor Wages & Issues

|      | Labor Wage in USD |
|------|-------------------|
| 2016 | 9.22              |
| 2017 | 9.22              |
| 2018 | 9.67              |
| 2019 | 9.67              |
| 2020 | 9.85              |
| 2021 | 9.85              |

#### Issues about Labor

- 1.Labor Shortage
- 2.Restriction for construction work and workers movement
- 3. Comprehensive plan for the Thai and Foreign Labor in Construction

# Major Building Material Prices (USD)

|                                                             | Unit           | April 2021 | May 2021 | June 2021 | July 2021 |
|-------------------------------------------------------------|----------------|------------|----------|-----------|-----------|
| Ready Mixed Concrete.<br>240 KSC, cube                      | m <s