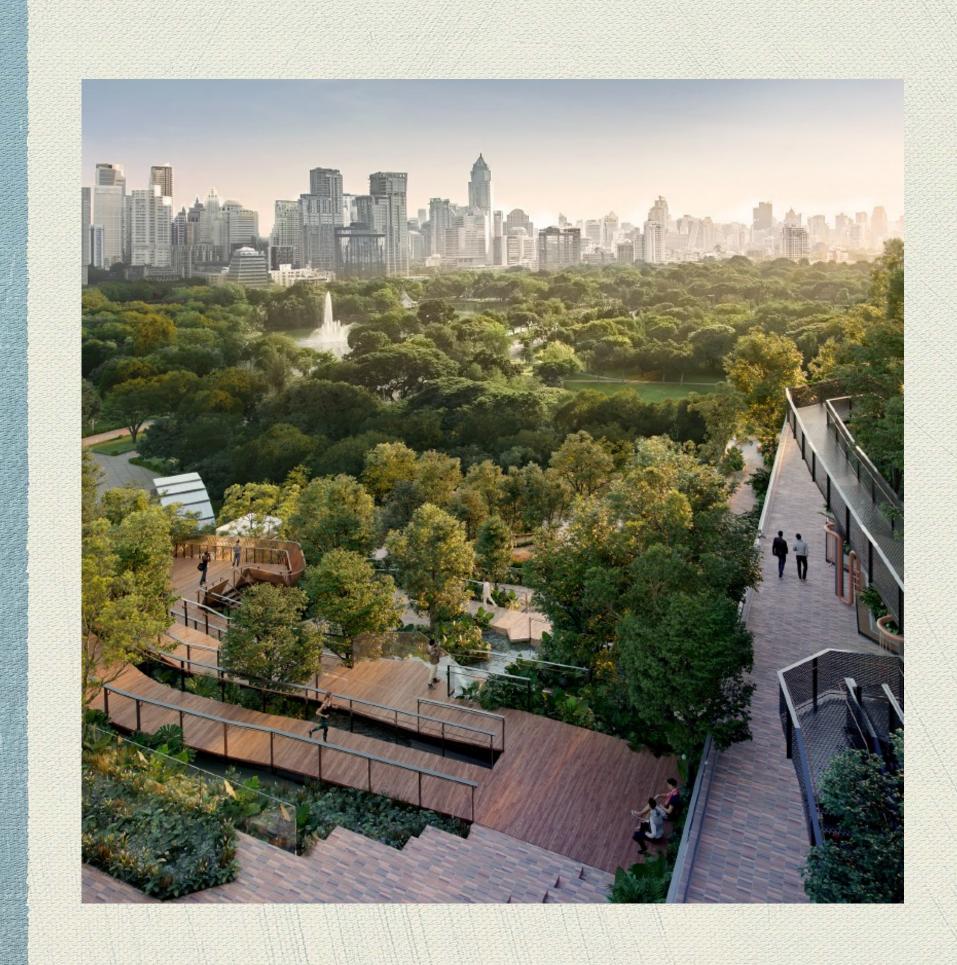

# Present & Future Construction Projects Dusit Central Park Complex

### Present & Future Construction Projects Dusit Central Park Complex

- 9 acres on the junction of Rama4 and Silom Road
- 1 podium and 3 towers
- \* 1.5 Billion USD investment
- Open in phases from 2024