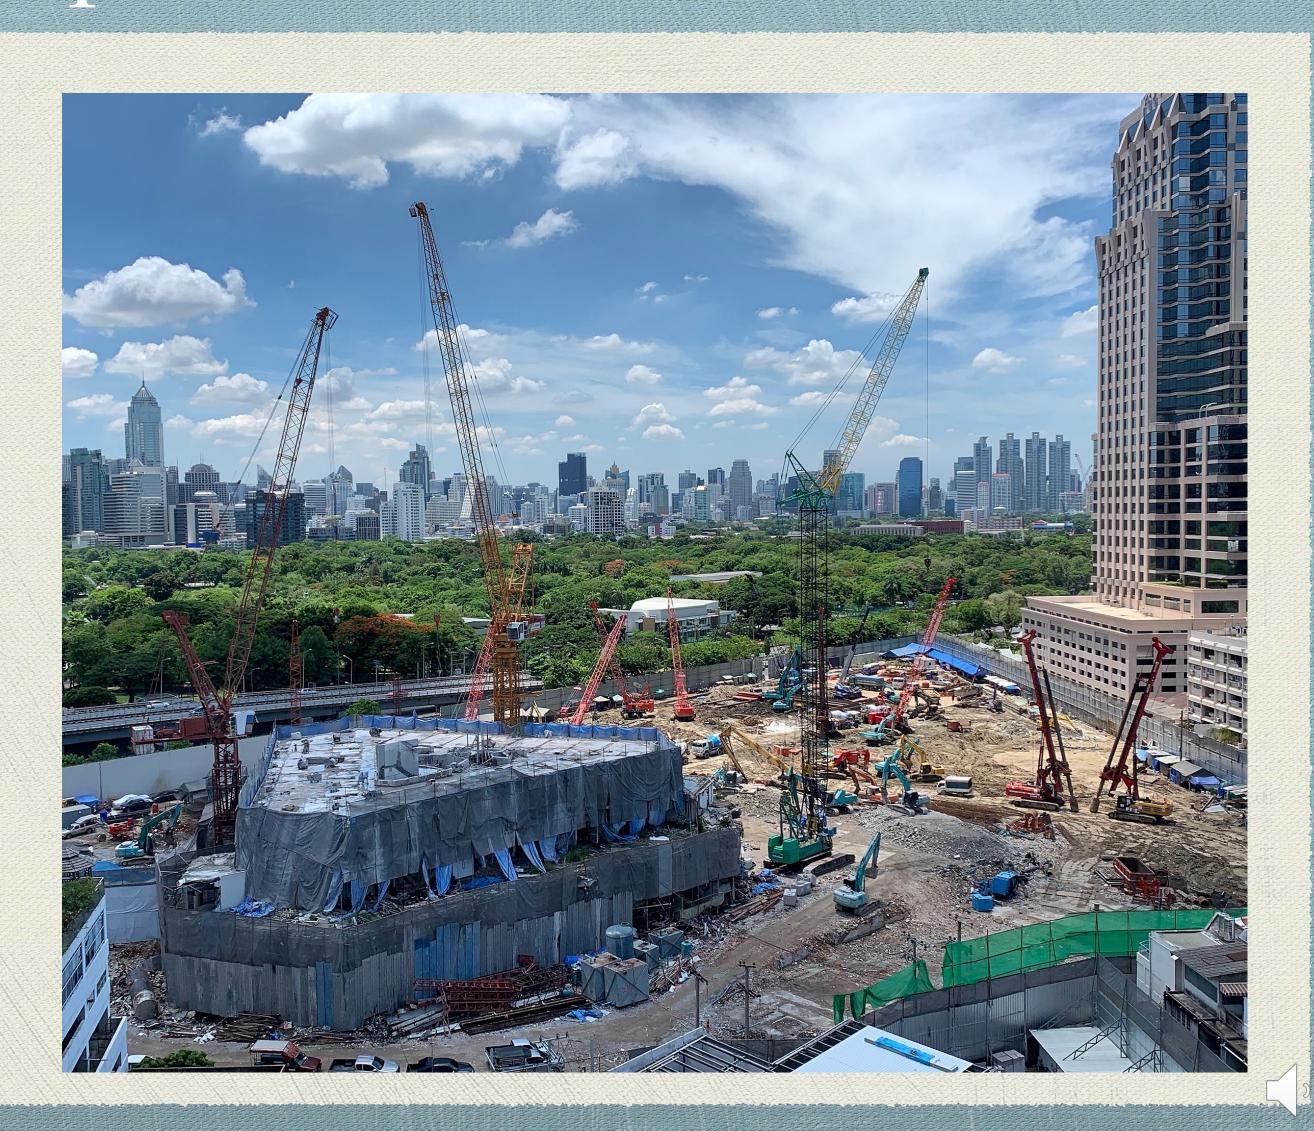

# Present & Future Construction Projects One Bangkok Project

# Present & Future Construction Projects One Bangkok Project

- 41 acres of land on the corner
   of Rama 4 and Wireless Road
- 4 zone hotel, office, condo,
   and commercial
- Investment value of 4 BillionUSD
- Opened in phases from 2023-2026