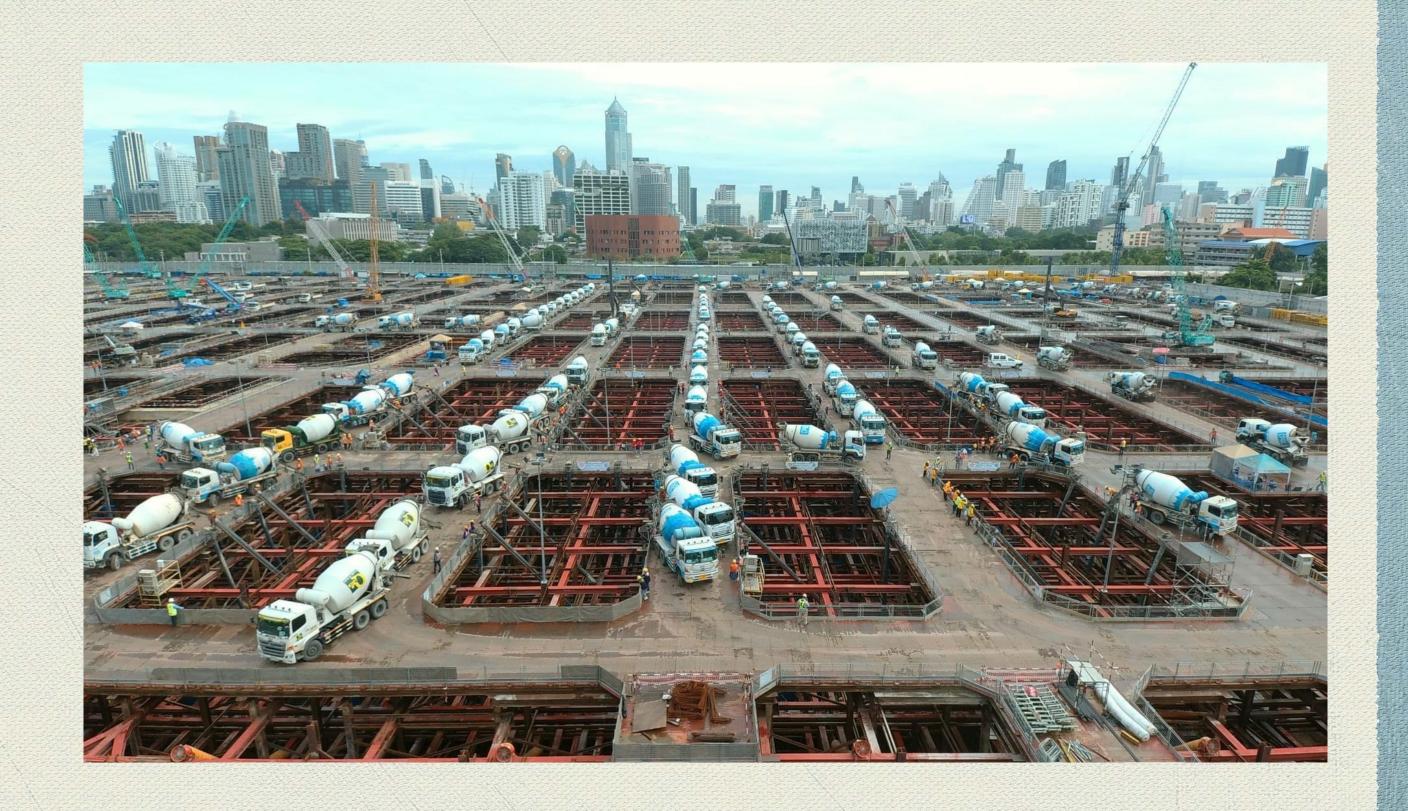

# Present & Future Construction Projects One Bangkok Project

# Present & Future Construction Projects One Bangkok Project

- 41 acres of land on the corner
   of Rama 4 and Wireless Road
- 4 zone hotel, office, condo,
   and commercial
- Investment value of 4 BillionUSD
- Opened in phases from 2023-2026