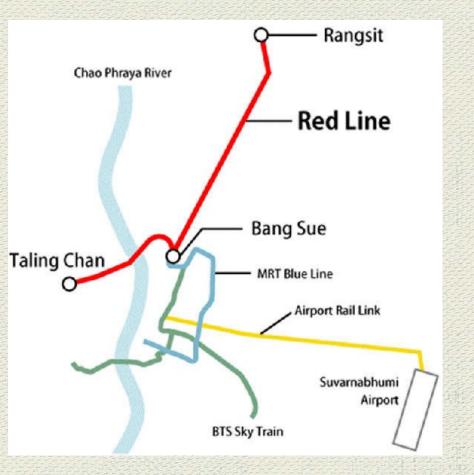

# Present & Future Construction Projects Talingchan-Bangsue-Rangsit Red Line

Talingchan- Bangsue-Rangsit Red line

- 26.4 Km north (Bangsue-Rangsit)
- •14.6 Km west (Talingchan-Bangsue)
- Civil work done by Thai Contractors
- Track work & Signaling by Japanese Contractors (Hitachi)