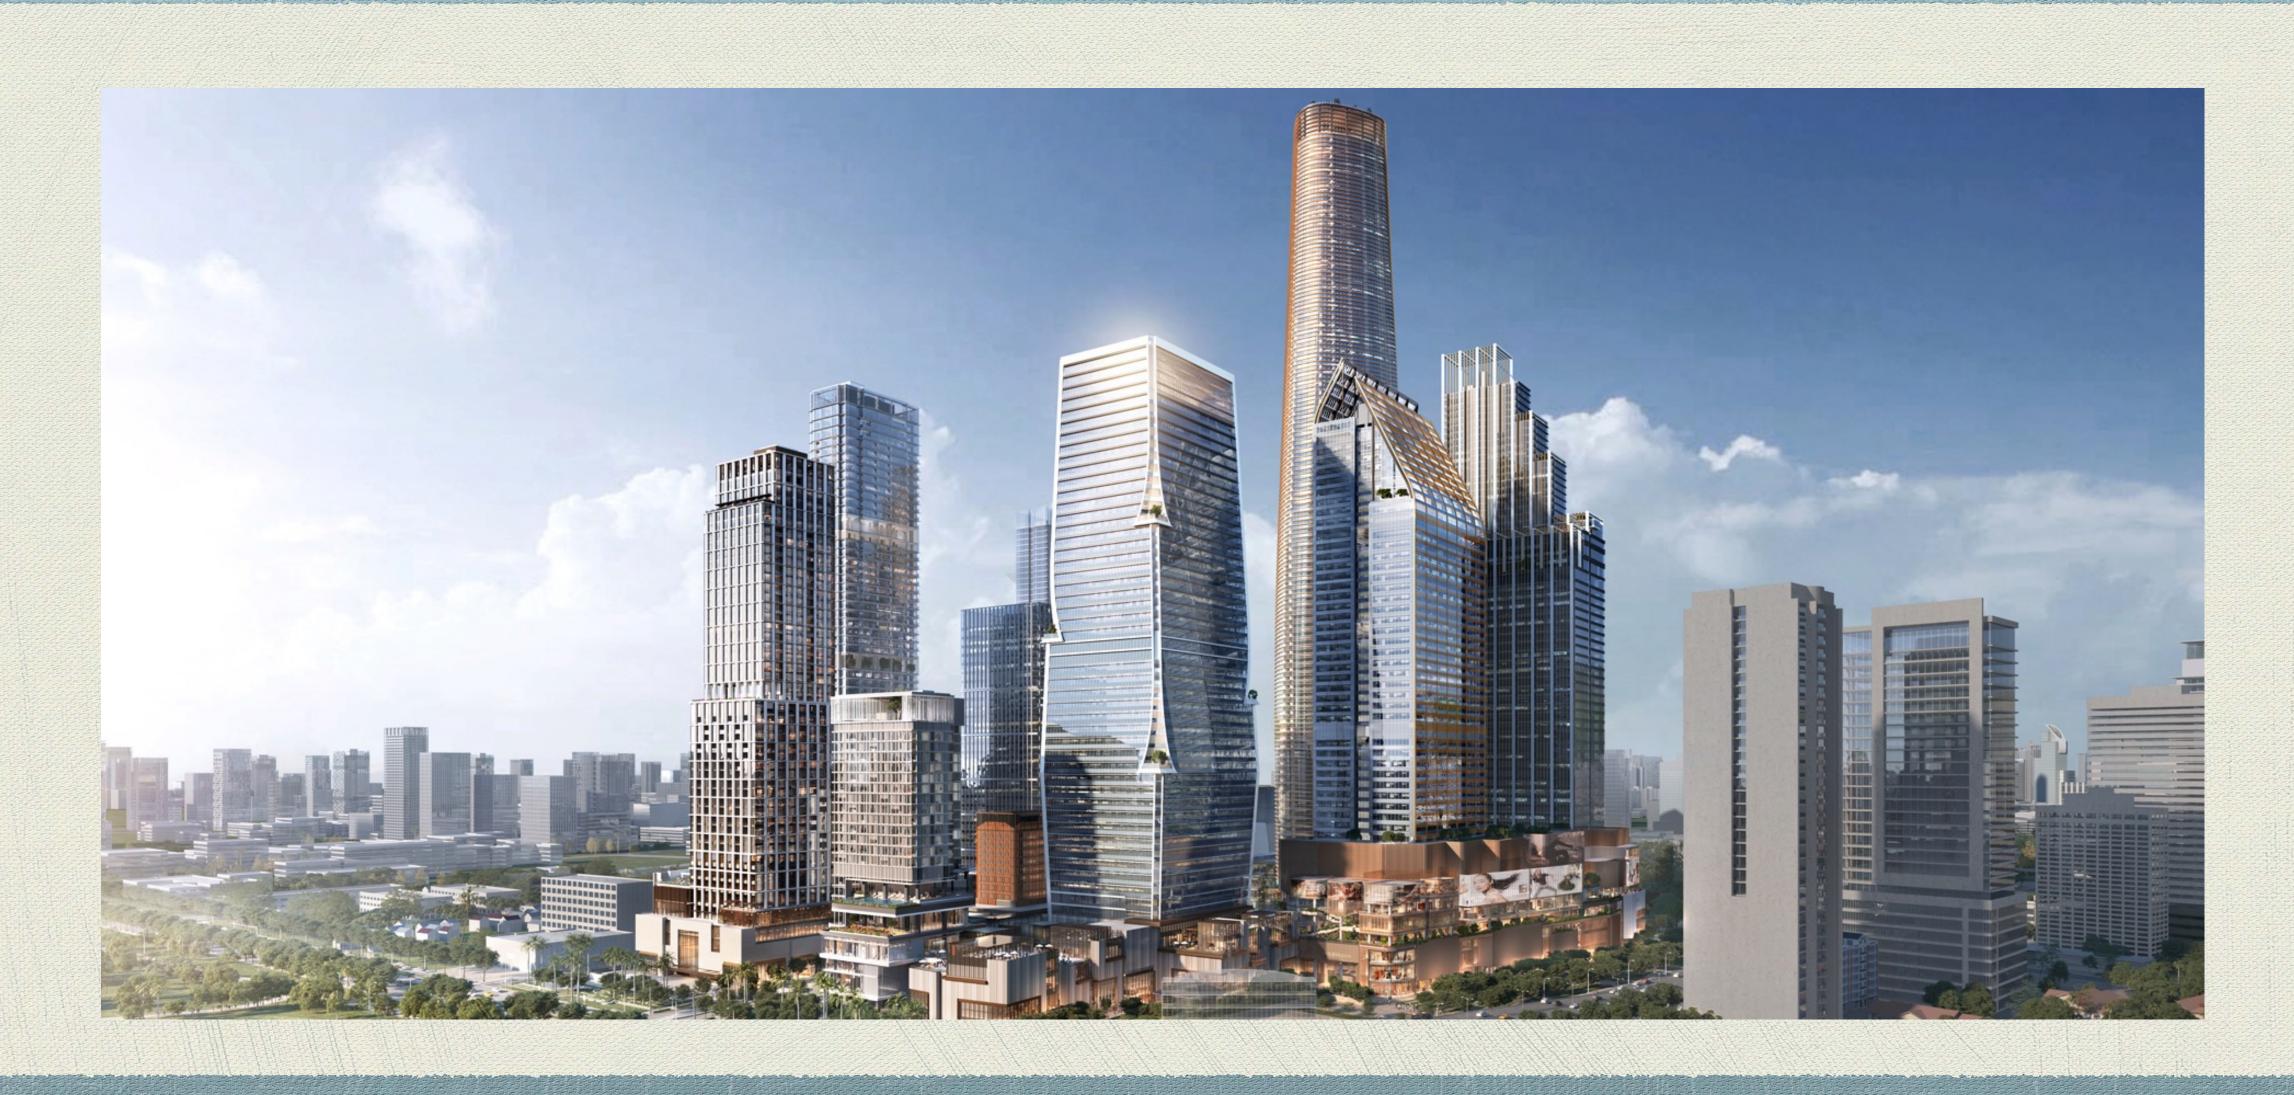

# Present & Future Construction Projects Dusit Central Park Complex

### Present & Future Construction Projects Dusit Central Park Complex

- 9 acres on the junction of Rama4 and Silom Road
- 1 podium and 3 towers
- \* 1.5 Billion USD investment
- Open in phases from 2024