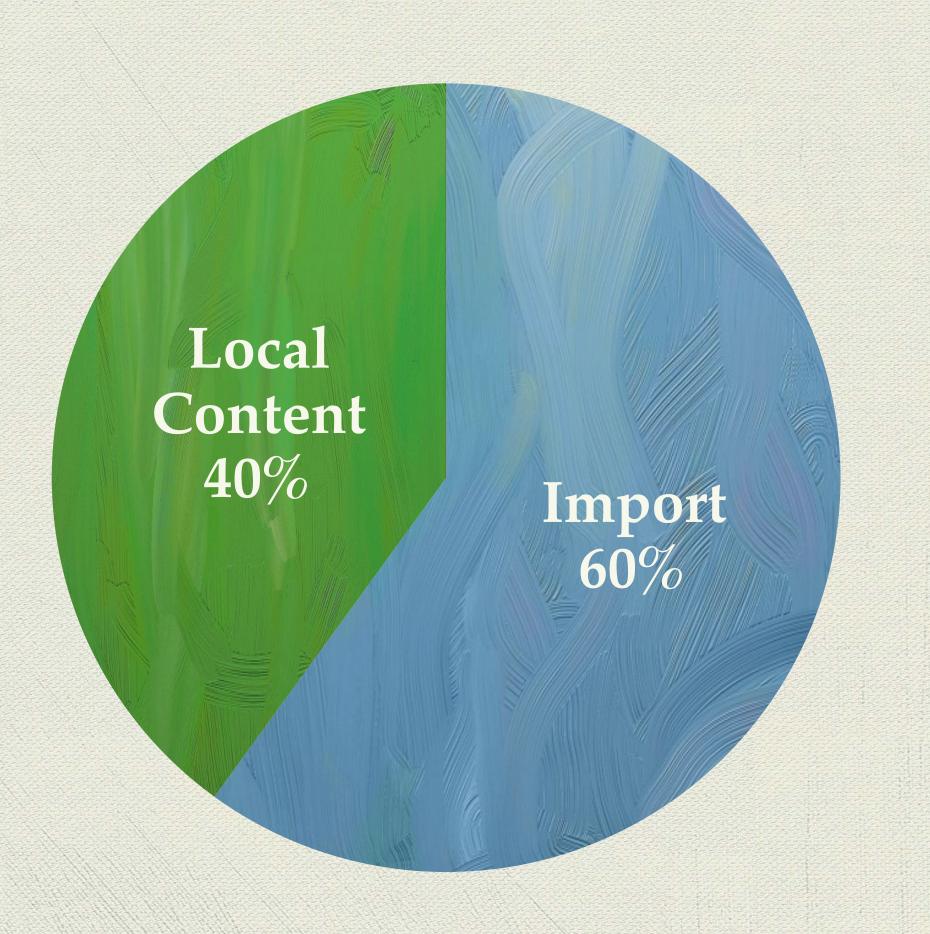

# MIT & SME's Bidding Handicap

Made in Thailand Policy (MIT) for the Governmental Projects

- Positive Impact for domestic manufacturers
- Lower Competitiveness of local business