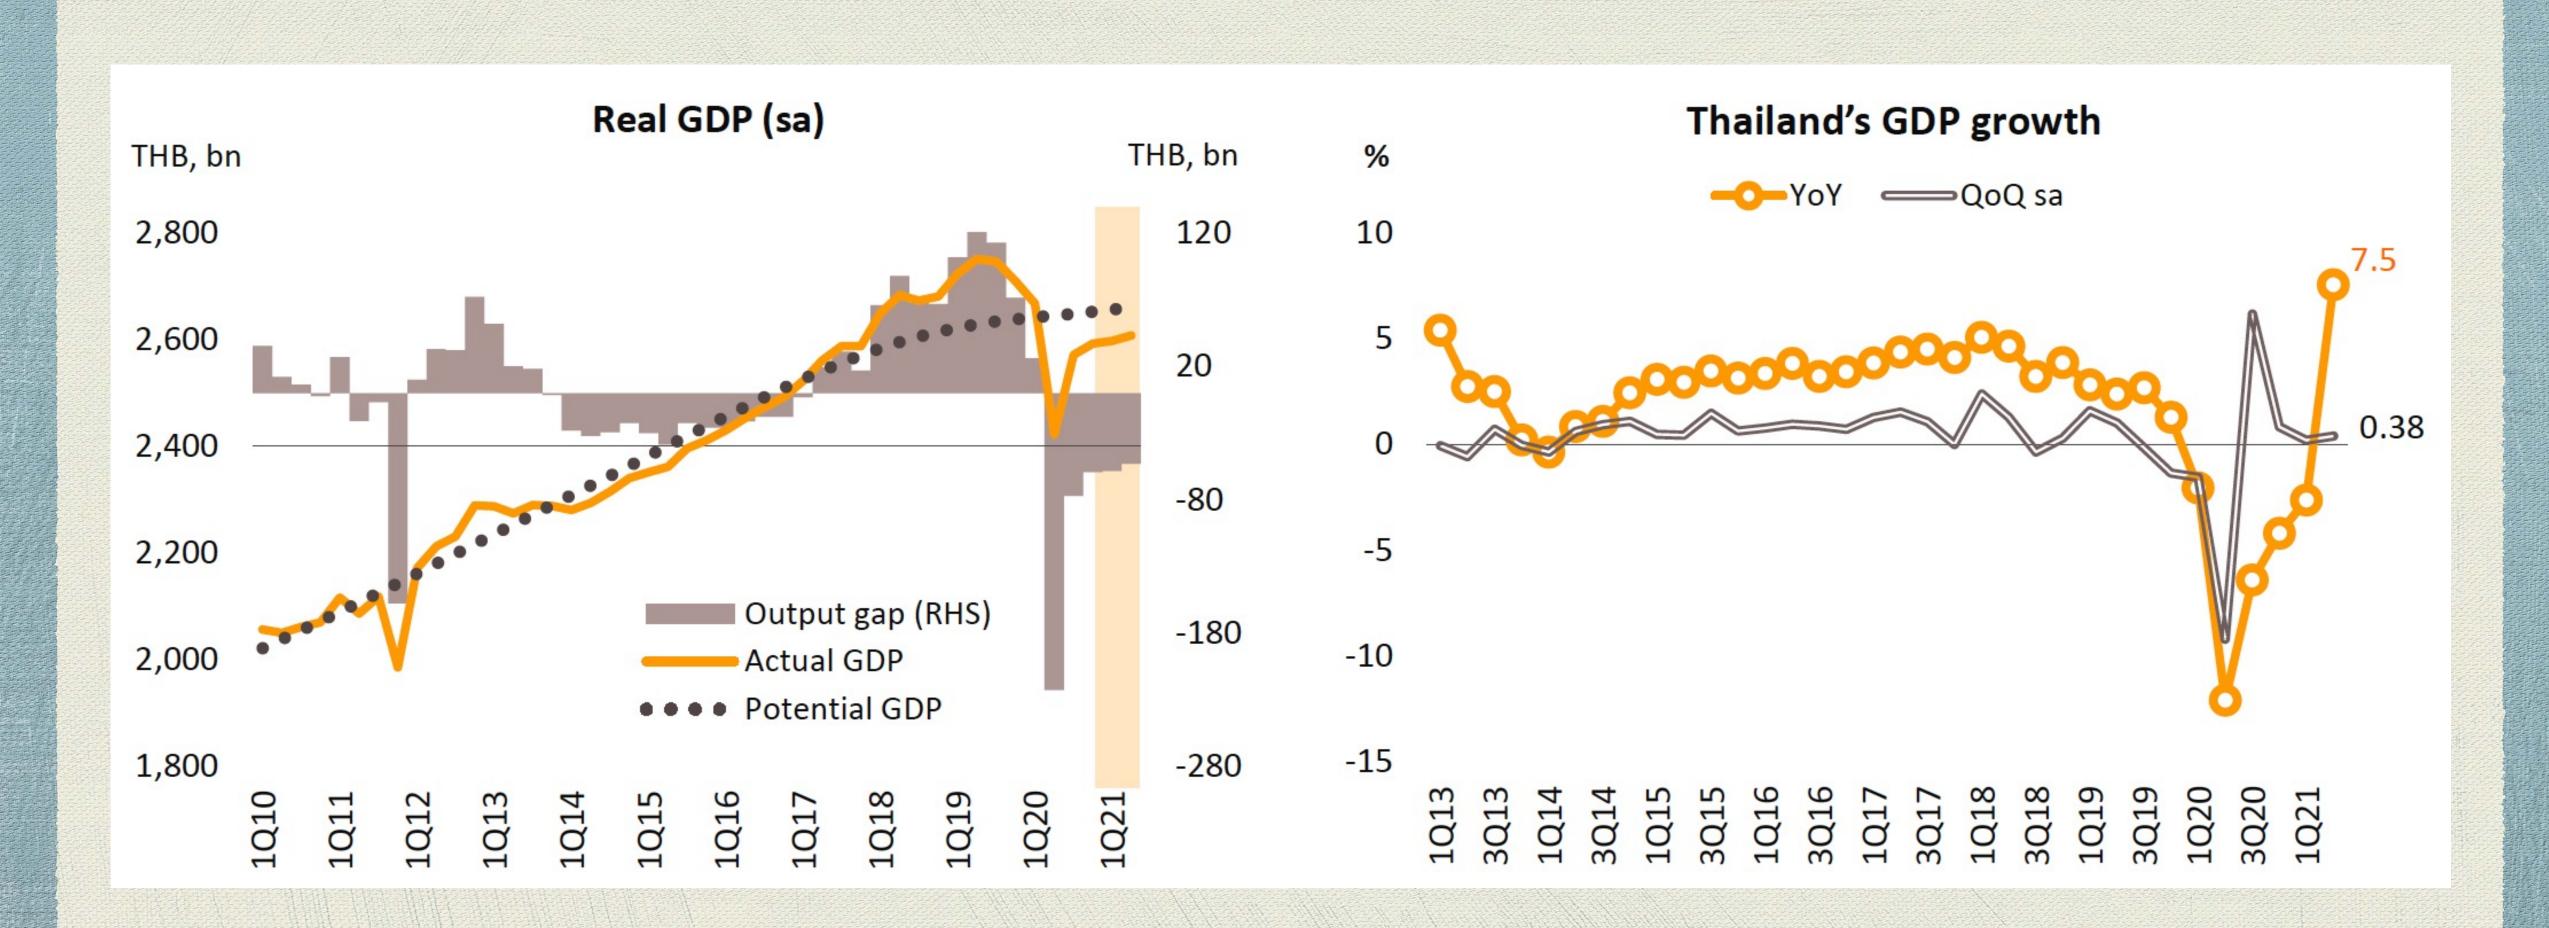

### Economic Update

Source: Office of the National Economic and Social Development Council

# Thailand GDP Growth Forecast

| Krungsri Research Forecast           |             | 2019 | 2020  | 2021F |
|--------------------------------------|-------------|------|-------|-------|
| GDP growth                           | YoY (%)     | 2.3  | -6.1  | 1.2   |
| Private Consumption Expenditure      | YoY (%)     | 4.0  | -1.0  | 1.1   |
| Government Consumption Expenditure   | YoY (%)     | 1.7  | 0.9   | 4.3   |
| Private Investment                   | YoY (%)     | 2.7  | -8.4  | 3.9   |
| Public Investment                    | YoY (%)     | 0.1  | 5.7   | 7.9   |
| Nominal Exports in USD (f.o.b.)      | YoY (%)     | -3.3 | -6.5  | 15.0  |
| Nominal Imports in USD (f.o.b.)      | YoY (%)     | -5.6 | -13.8 | 21.5  |
| Current Account Balance              | USD, bn     | 38.2 | 17.6  | -2.4  |
| Tourist Arrivals                     | Mn, persons | 39.8 | 6.7   | 0.21  |
| Headline Inflation                   | YoY (%)     | 0.7  | -0.8  | 1.2   |
| Exchange rate (end of period)        | THB/USD     | 30.1 | 30.0  | 32.8  |
| Policy Interest rate (end of period) | (%)         | 1.25 | 0.50  | 0.50  |
| Dubai crude price (period average)   | USD/bbl     | 63   | 42    | 66    |