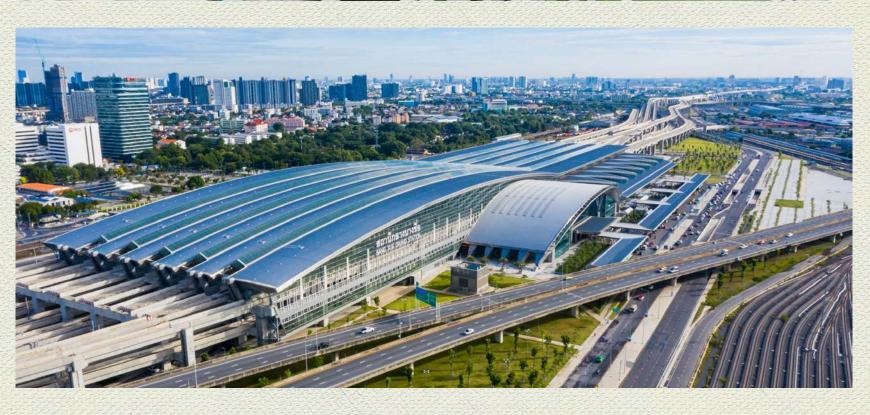

# Present & Future Construction Projects Talingchan-Bangsue-Rangsit Red Line

Talingchan- Bangsue-Rangsit Red line

- 26.4 Km north (Bangsue-Rangsit)
- •14.6 Km west (Talingchan-Bangsue)
- Civil work done by Thai Contractors
- Track work & Signaling by Japanese Contractors (Hitachi)