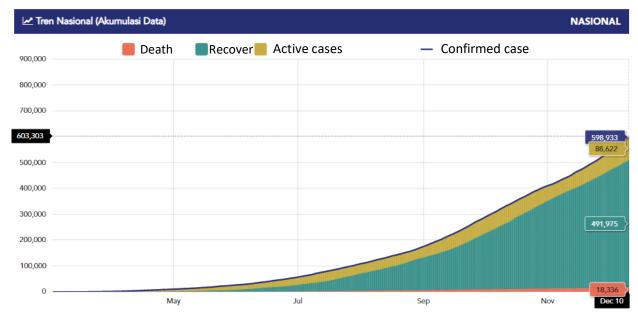

#### Present

589k Total Cases 88k Active Cases 18k Fatality Vaccine is ready in Indonesia