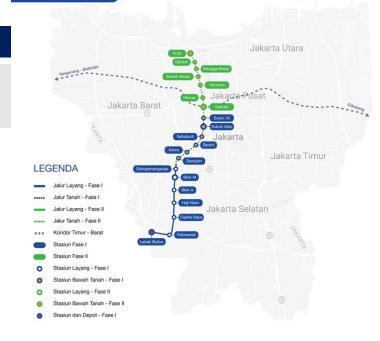

### **Construction Highlight**

Jaringan MRT Jakarta

#### **Metro Mass Rapid Transit Jakarta**

Already in Operation 15,7 km – 13 stations (Elevated and Underground)

Current Development Phase IIA from HI Roundabout to Monas

Images of MRT Elevated and Undergroung