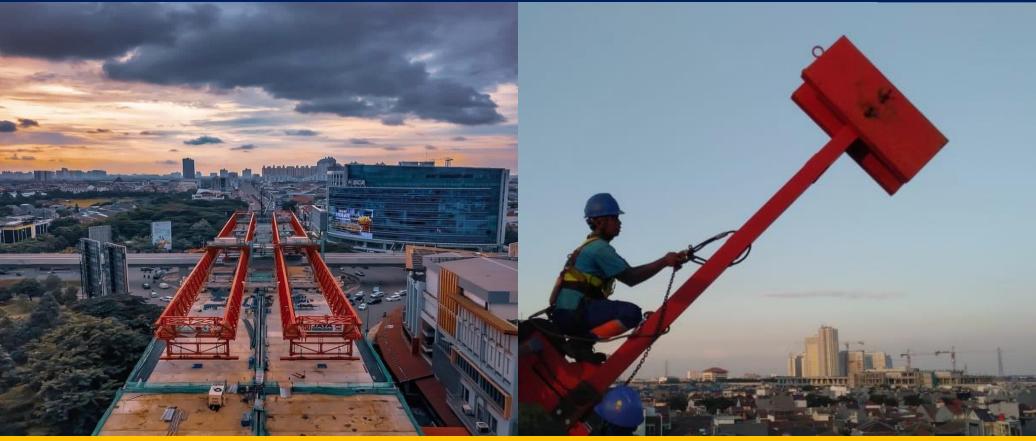

### **Construction Highlight**

Jaringan MRT Jakarta

#### **Metro Mass Rapid Transit Jakarta**

Already in Operation 15,7 km – 13 stations (Elevated and Underground)

Current Development Phase IIA from HI Roundabout to Monas

Images of MRT Elevated and Undergroung