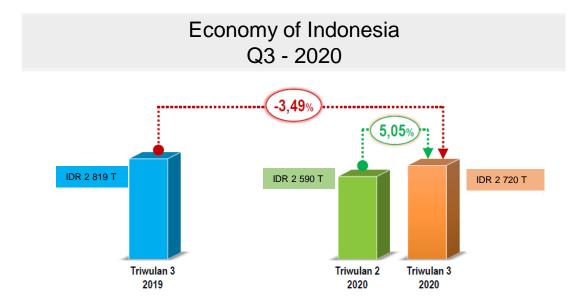

### **Economy Highlight**

Indonesia Economic growth Q1 2020 compare to Q1 2019: -3.49%

| Contain      | (y-on-y) |       | (q-to-q) |       |       | ( c-to-c ) |       |       |       |
|--------------|----------|-------|----------|-------|-------|------------|-------|-------|-------|
| Sector       | Q3/20    | Q2/20 | Q3/19    | Q3/20 | Q2/20 | Q3/19      | Q3/20 | Q2/20 | Q3/19 |
| (1)          | (2)      | (3)   | (4)      | (5)   | (6)   | (7)        | (8)   | (9)   | (10)  |
| Construction | -4,52    | -5,39 | 5,65     | 5,72  | -7,37 | 4,76       | -2,39 | -1,26 | 5,75  |