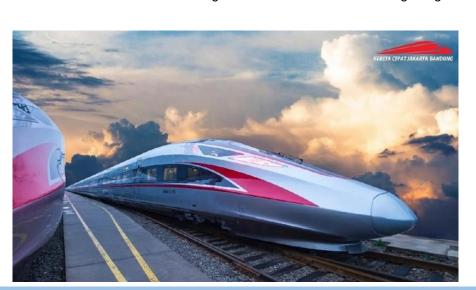

#### **High Speed Rail Jakarta Bandung**

142 km Railway Track with 4 Stations

80 km Elevated Structures and remaining 13 tunnels &Subgrades

Construction Progress 58% as per October 2020