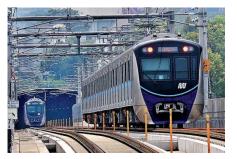

### **Construction Highlight**

Jaringan MRT Jakarta

#### **Metro Mass Rapid Transit Jakarta**

Already in Operation 15,7 km – 13 stations (Elevated and Underground)

Current Development Phase IIA from HI Roundabout to Monas

Images of MRT Elevated and Undergroung