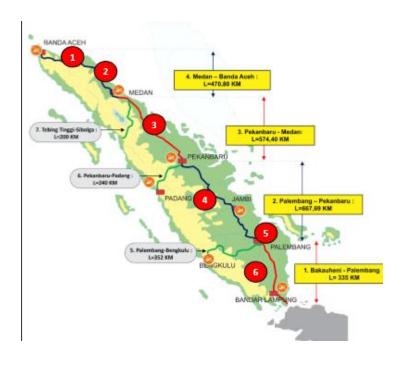

#### **Progress in Trans Sumatera**

Until the end of 2020, 677 km already open for traffic From total Toll Road length 2700 km

Inauguration of Aceh – Sigli Toll Road Section 4 – 25 August 2020