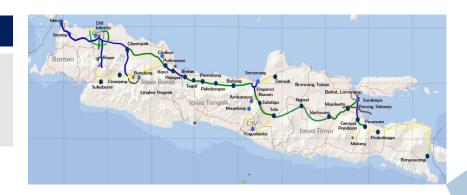

#### **Progress in Trans Sumatera**

Until the end of 2020, 677 km already open for traffic From total Toll Road length 2700 km

Inauguration of Aceh – Sigli Toll Road Section 4 – 25 August 2020

#### **Progress in Trans Java**

1167 km Toll Road Network already established

New Development: Solo – Yogyakarta Tollroad connected to New Yogyakarta International Airport