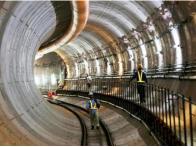

#### **High Speed Rail Jakarta Bandung**

142 km Railway Track with 4 Stations

80 km Elevated Structures and remaining 13 tunnels &Subgrades

Construction Progress 58% as per October 2020